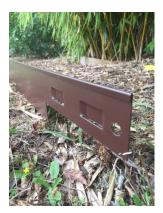

## **Specifications**

| Length  | Height | Thickness | Weight/length | Stakes/length |
|---------|--------|-----------|---------------|---------------|
| 2,00 lm | 100 mm | 1,25 mm   | 3,6/5,5kg     | 3             |
| 2,00 lm | 150 mm | 1,25 mm   | 5,4/8,1 kg    | 3             |

Available colors: brown, natural, rust effect.

Fixing stakes included

### Terms and conditions:

Natural or painted galvanised steel Edging for flower beds. Height 100 and 150mm by 2m in length. Thickness of 1.25mm. Fixing method, steel fixing stakes 30,5cm long by 3mm thick. Type PLANTCO protecborderstyle Safe Edge ou equivalent.