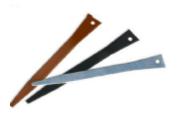

**DATASHEET**





## **Technical information**

Composition : Galvanised steel - DX51DZ275 - galvanisation thickness 16 to 22  $\mu$ . Available in painted galvanised steel or natural galvanised steel: very resistant.

## Avantages de l'acier :

- Very resistant
- Flexible
- Ideal for straight or curved landscaping
- Easy to install
- Available in multiple colors
- Multi purpose: turf, flower beds, gravel, hedges, ...
- 100 % recyclable
- Folded edge for safety

## **Specifications**

| Length  | Height | Thickness | Weight/length | Stakes/length |
|---------|--------|-----------|---------------|---------------|
| 2,00 lm | 100 mm | 1,25 mm   | 3,6/5,5kg     | 3             |
| 2,00 lm | 150 mm | 1,25 mm   | 5,4/8,1 kg    | 3             |

Available colors: brown, natural, rust effect.



Fixing stakes included

### Terms and conditions:

Natural or painted galvanised steel Edging for flower beds. Height 100 and 150mm by 2m in length. Thickness of 1.25mm. Fixing method, steel fixing stakes 30,5cm long by 3mm thick. Type PLANTCO protecborderstyle Safe Edge ou equivalent.