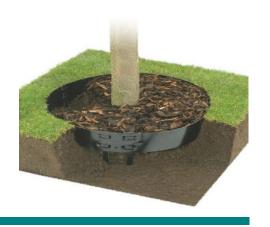

#### tec Jewlyle Steel Tree Surround

#### **Technical information**

<u>Composition</u>: Steel tree Surround edges Available in galvanized steel: very resistant

### Steel advantages:

- Very resistant
- Circular / preformed
- Ideal for trees
- Easy to install
- Available in different dimensions
- 100 % recyclable