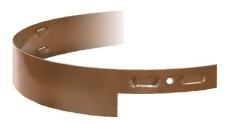

#### tec Jewlyle Steel Tree Surround

#### **Technical information**

<u>Composition</u>: Steel tree Surround edges Available in galvanized steel: very resistant

#### Terms and conditions:

Steel circular tree edges. Available in diameters 900, 1200, 1500 and 1800mm.

Fixation by steel stakes (length 30,5 cm and thickness 3mm).

Type PLANTCOprotec Borderstyle Steel Tree Surround or equivalent.