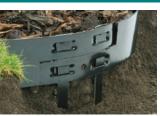

#### tec Jewlyle Steel Tree Surround

#### **Technical information**

<u>Composition</u>: Steel tree Surround edges Available in galvanized steel: very resistant

### Steel advantages:

- Very resistant
- Circular / preformed
- Ideal for trees
- Easy to install
- Available in different dimensions
- 100 % recyclable

## **Specifications**

| Diameter | Stakes numbers |
|----------|----------------|
| 900 mm   | 4              |
| 1200 mm  | 6              |
| 1500 mm  | 8              |
| 1800 mm  | 8              |

#### Terms and conditions:

Steel circular tree edges. Available in diameters 900, 1200, 1500 and 1800mm.

Fixation by steel stakes (length 30,5 cm and thickness 3mm).

Type PLANTCOprotec Borderstyle Steel Tree Surround or equivalent.