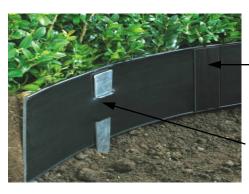

Joiner between 2 rolls.

Galvanized seel stakes. Length: 35 cm

## Terms and conditions:

Black polyethylene edge for flower beds. Height 150mm. Length: 30lm

per roll. Thickness 5 mm.

Fixation by galvanized steel stakes

(length: 35cm).

Type PLANTCOprotec Borderstyle

Plastic or equivalent.