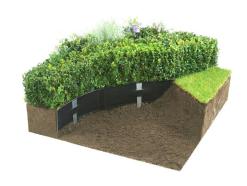

## Polyethylene advantages:

- Resistant
- Flexible
- Ideal for curved landscaping
- Easy to install
- Multi purpose: Turf, flower beds, gravel, hedges...
- 100 % recycled

## Terms and conditions:

Black polyethylene edge for flower beds. Height 150mm. Length: 30lm

per roll. Thickness 5 mm.

Fixation by galvanized steel stakes

(length: 35cm).

Type PLANTCOprotec Borderstyle

Plastic or equivalent.